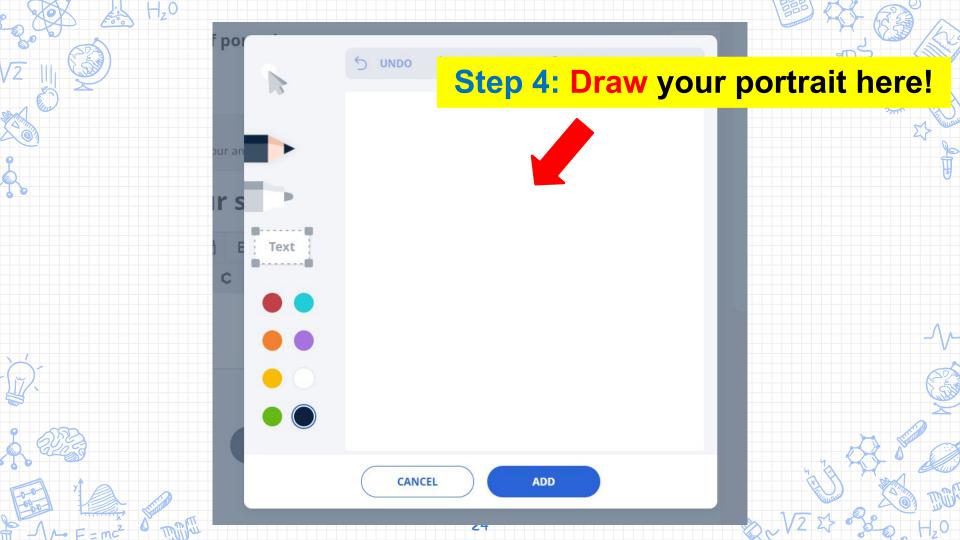

#### 5. Draw and upload

Q1

INSTRUCTIONS

Upload a file with your answer. You can attach up to 10 files.

#### Draw your self nortrait

**Step 1: Click on the space here** 

Type answer here

MARKS

[1]