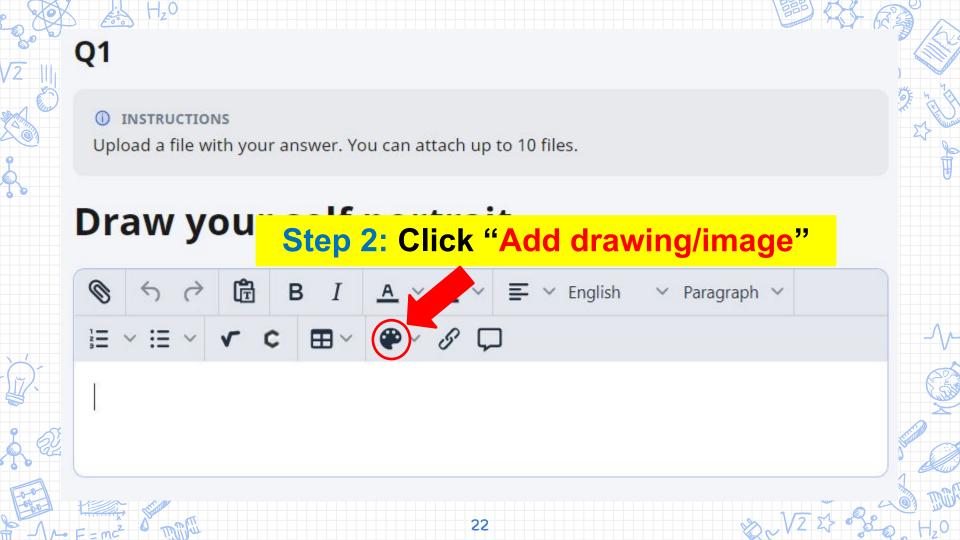

#### 5. Draw and upload

Q1

INSTRUCTIONS

Upload a file with your answer. You can attach up to 10 files.

#### Draw your self nortrait

**Step 1: Click on the space here** 

Type answer here

MARKS

[1]