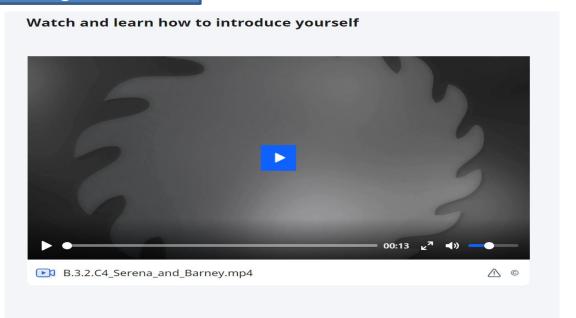

| Password              |
| 5L5       | MARYT4567A                      | Student2021           |
| Gmail     | MARYT4567A<br>@kranjipri.edu.sg |                       |
| 550E      | T1234567A                       | Abcd1234<br>(default) |
|           |                                 | Student2021           |



# Where can I find my assignments?





#### Watch and learn how to introduce yourself



#### Watch and learn how to introduce yourself











#### You have reached the end of the assignment.

You have completed 3 out of 3 activities.

MARKED AS COMPLETED

05 MAY 2021 01:29 PM

You will see this message when you have successfully completed all the activities in your assignment.

Click "EXIT ASSIGNMENT"

C

**EXIT ASSIGNMENT** 



#### 1. Watching a video





#### 2. Submitting an audio recording

Make an audio recording of your self-introduction

Q1

**(i)** INSTRUCTIONS

You may record an audio clip of up to 10 minutes or upload a file with your answer.

Follow the examples in the video. Work with a partner and introduce yourselves to each other. Then, record your introduction.

Read Less













#### 3. Drag and drop questions

Q1

(I) INSTRUCTIONS

Match the empty boxes in the image with the options below by selecting the empty box and the correct option.

Drag and Drop the text "YES" beside the complete super sentences.









#### 4. Fill-in-the-blanks Questions

**Super Sentence Fillers** 

Q1



- 1. Click here
- 2. Type in the answer "Luke"

[Luke/ The Cat] played soccer.

MARKS





**SAVE AS DRAFT** 

**SUBMIT** 





####