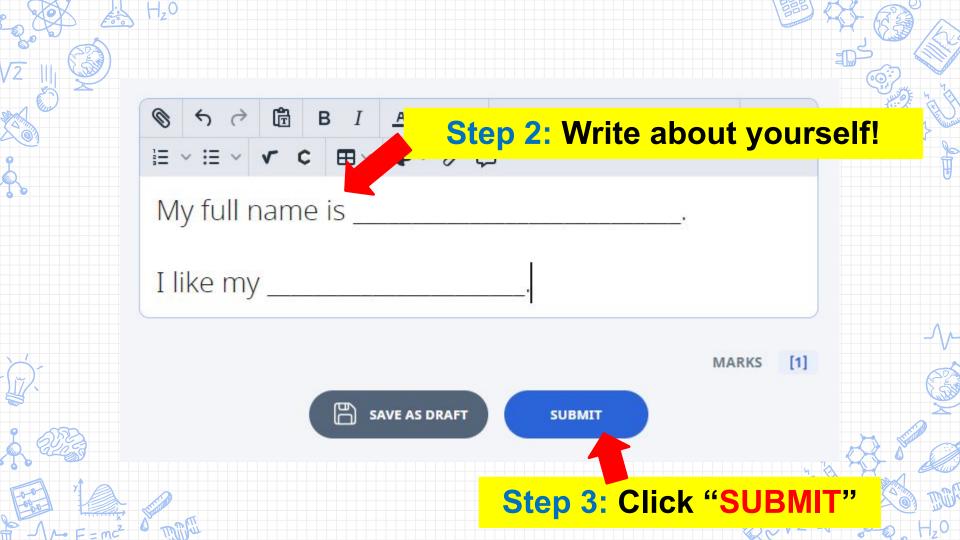

# What is your full name? What do you like about yourself?

My full name is \_\_\_\_\_\_.

I like my \_\_\_\_\_\_. (eg. long hair, rosy cheeks, big eyes)

Read Less

**Step 1: Click on the space here** 

Type answer here