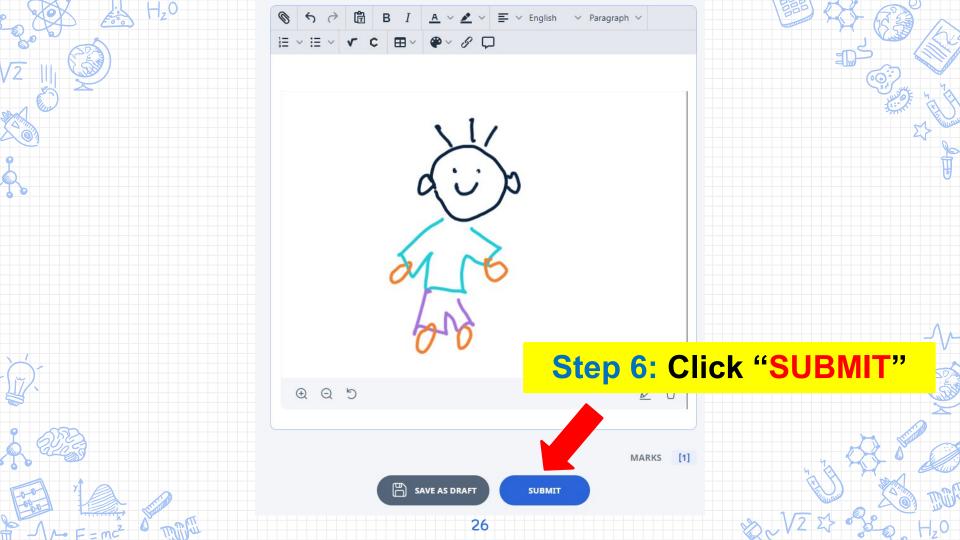

#### 5. Draw and upload

Q1

INSTRUCTIONS

Upload a file with your answer. You can attach up to 10 files.

#### Draw your self nortrait

**Step 1: Click on the space here** 

Type answer here

MARKS

[1]