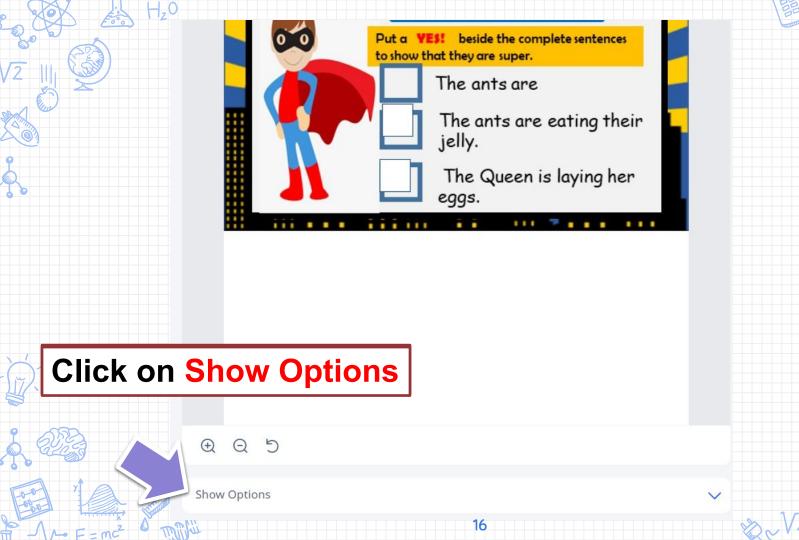

#### 3. Drag and drop questions

Q1

(I) INSTRUCTIONS

Match the empty boxes in the image with the options below by selecting the empty box and the correct option.

Drag and Drop the text "YES" beside the complete super sentences.