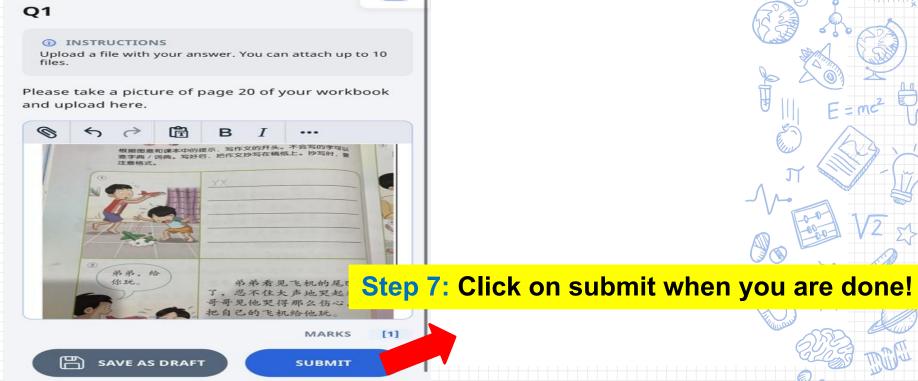

#### **Step 1: Click on this space**

SUBMIT

Please take a picture of page 20 of your workbook and upload here. B **Step 2: Click on the** file/attachment icon SAVE AS DRAFT SUBMIT