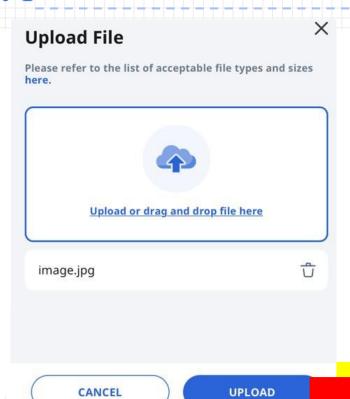

# Upload File Please refer to the list of acceptable file types and sizes here.

Upload or drag and drop file here

**Step 3: Click on the upload file action** 

**Step 5: Select your picture** 