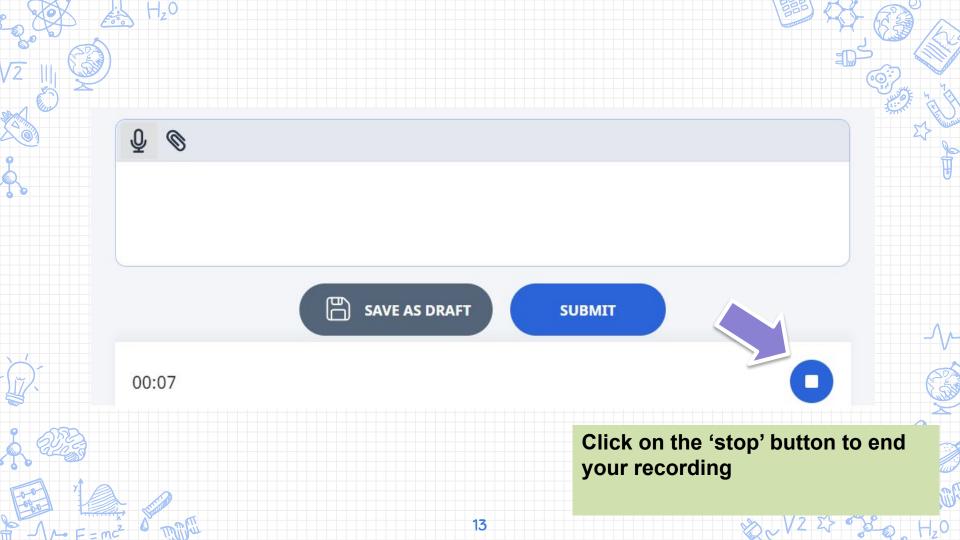

#### 2. Submitting an audio recording

Make an audio recording of your self-introduction

Q1

**(i)** INSTRUCTIONS

You may record an audio clip of up to 10 minutes or upload a file with your answer.

Follow the examples in the video. Work with a partner and introduce yourselves to each other. Then, record your introduction.