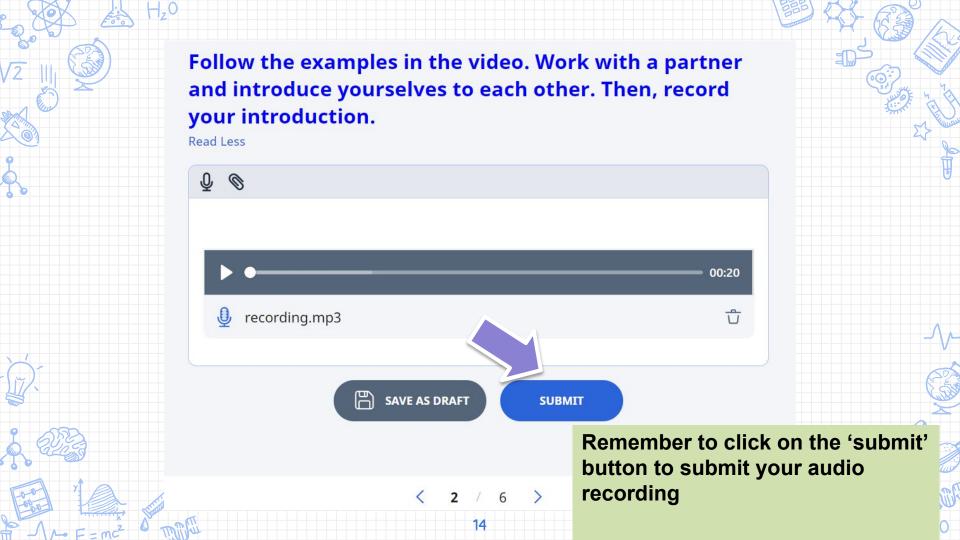

#### 2. Submitting an audio recording

Make an audio recording of your self-introduction

Q1

**(i)** INSTRUCTIONS

You may record an audio clip of up to 10 minutes or upload a file with your answer.

Follow the examples in the video. Work with a partner and introduce yourselves to each other. Then, record your introduction.

Read Less