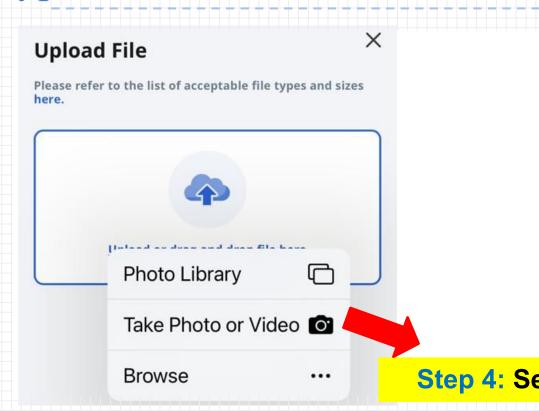

# Upload File Please refer to the list of acceptable file types and sizes here.

Upload or drag and drop file here

**Step 3: Click on the upload file action** 

**Step 5: Select your picture** 