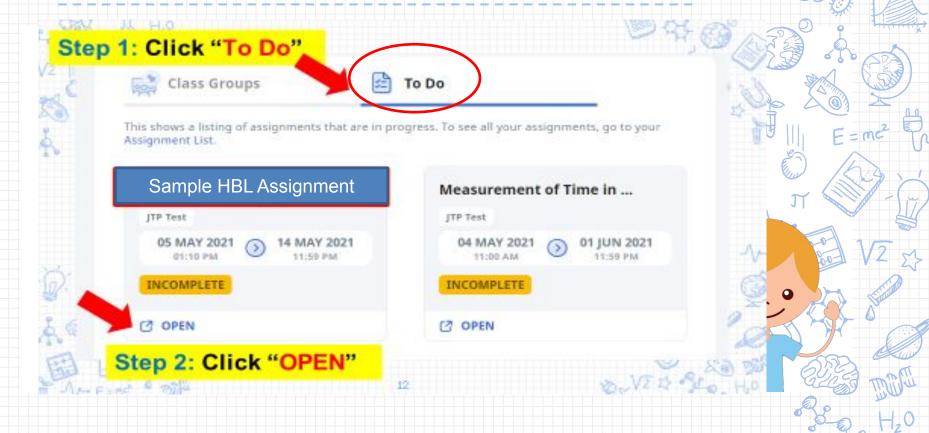

# Guide on Navigating SLS and Checking if Assignments have been Completed



# Accessing Student Learning Space (SLS)





Link: https://vle.learning.moe.edu.sg/login

QR code:



# Flip to the password card given to you in your handbook

| Website / | MARY TAN (1CO)                  |                       |
|-----------|---------------------------------|-----------------------|
|           | Username                        | Password              |
| 5L5       | MARYT4567A                      | Student2021           |
| Gmail     | MARYT4567A<br>@kranjipri.edu.sg |                       |
| 550E      | T1234567A                       | Abcd1234<br>(default) |
|           |                                 | Student2021           |



# Where can I find my assignments?





#### Watch and learn how to introduce yourself



#### Watch and learn how to introduce yourself











#### You have reached the end of the assignment.

You have completed 3 out of 3 activities.

MARKED AS COMPLETED

05 MAY 2021 01:29 PM

You will see this message when you have successfully completed all the activities in your assignment.

Click "EXIT ASSIGNMENT"

C

**EXIT ASSIGNMENT** 



#### 1. Watching a video





#### 2. Submitting an audio recording

Make an audio recording of your self-introduction

Q1

**(i)** INSTRUCTIONS

You may record an audio clip of up to 10 minutes or upload a file with your answer.

Follow the examples in the video. Work with a partner and introduce yourselves to each other. Then, record your introduction.

Read Less













#### 3. Drag and