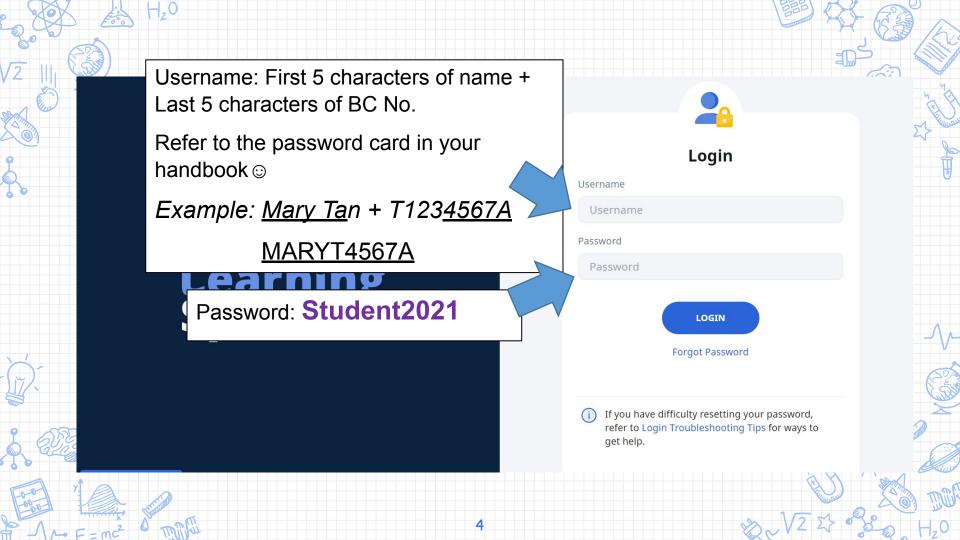

# Flip to the password card given to you in your handbook

| Website / | MARY TAN (1CO)                  |                       |
|-----------|---------------------------------|-----------------------|
|           | Username                        | Password              |
| 5L5       | MARYT4567A                      | Student2021           |
| Gmail     | MARYT4567A<br>@kranjipri.edu.sg |                       |
| 550E      | T1234567A                       | Abcd1234<br>(default) |
|           |                                 | Student2021           |

# Frequently Asked Questions

- 1) I forgot my username. What should I do?
- Check that you have recorded your SLS username in your handbook
- Format of user name is first 5 characters of your name,
   and the last 5 characters of your BC number