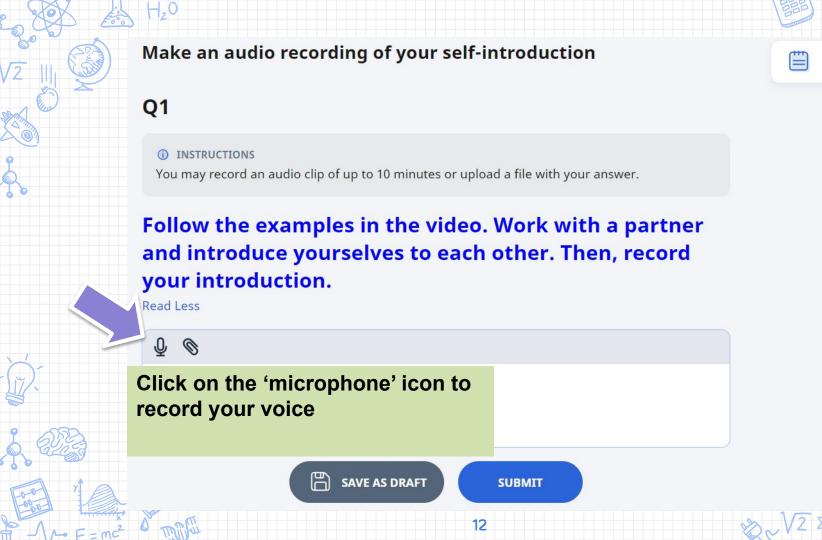

#### 2. Submitting an audio recording

Make an audio recording of your self-introduction

Q1

**(i)** INSTRUCTIONS

You may record an audio clip of up to 10 minutes or upload a file with your answer.

Follow the examples in the video. Work with a partner and introduce yourselves to each other. Then, record your introduction.

Read Less