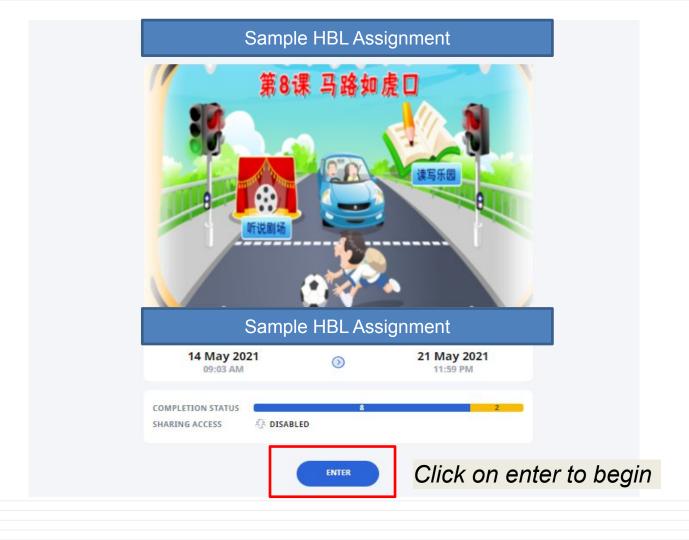

# Guide on Navigating SLS and Checking if Assignments have been Completed



# Accessing Student Learning Space (SLS)





Link: https://vle.learning.moe.edu.sg/login

QR code:



# Flip to the password card given to you in your handbook

| Website / | MARY TAN (1CO)                  |                       |
|-----------|---------------------------------|-----------------------|
|           | Username                        | Password              |
| 5L5       | MARYT4567A                      | Student2021           |
| Gmail     | MARYT4567A<br>@kranjipri.edu.sg |                       |
| 550E      | T1234567A                       | Abcd1234<br>(default) |
|           |                                 | Student2021           |



# Where can I find my assignments?





#### Watch and learn how to introduce yourself



#### Watch and learn how to introduce yourself











#### You have reached the end of the assignment.

You have completed 3 out of 3 activities.

MARKED AS COMPLETED

05 MAY 2021 01:29 PM

You will see this message when you have successfully completed all the activities in your assignment.

Click "EXIT ASSIGNMENT"

C

**EXIT ASSIGNMENT** 



#### 1. Watching a video





#### 2. Submitting an audio recording

Make an audio recording of your self-introduction

Q1

**(i)** INSTRUCTIONS

You may record an audio clip of up to 10 minutes or upload a file with your answer.

Follow the examples in the video. Work with a partner and introduce yourselves to each other. Then, record your introduction.

Read Less













#### 3. Drag and d