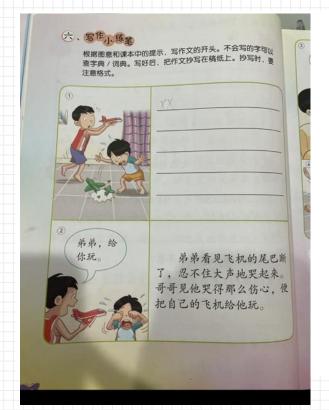

#### **Step 1: Click on this space**

SUBMIT

Please take a picture of page 20 of your workbook and upload here. B **Step 2: Click on the** file/attachment icon SAVE AS DRAFT SUBMIT