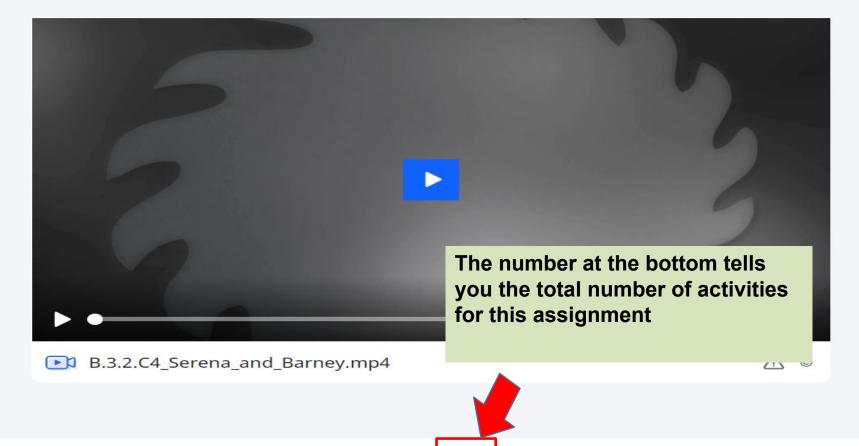

# Where can I find my assignments?

#### Watch and learn how to introduce yourself