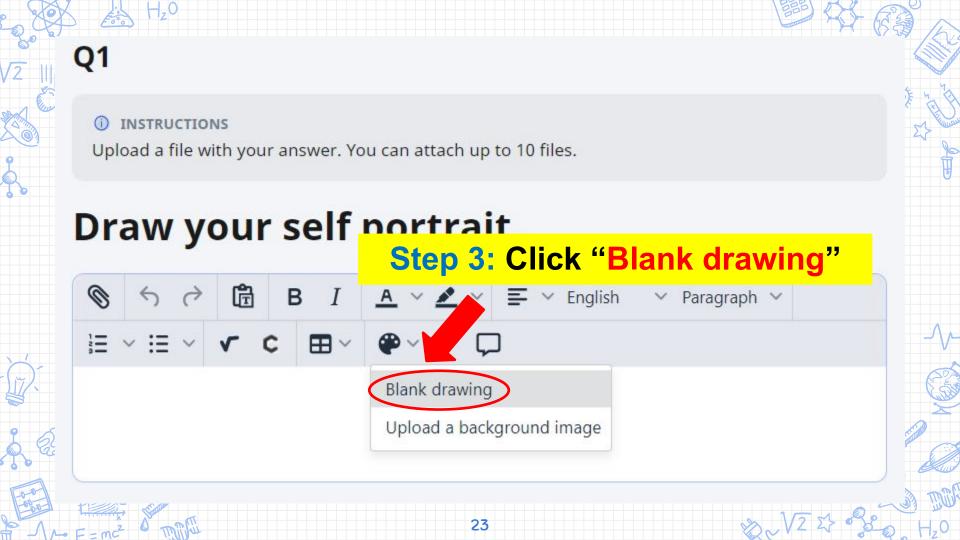

#### 5. Draw and upload

Q1

INSTRUCTIONS

Upload a file with your answer. You can attach up to 10 files.

#### Draw your self nortrait

**Step 1: Click on the space here** 

Type answer here

MARKS

[1]