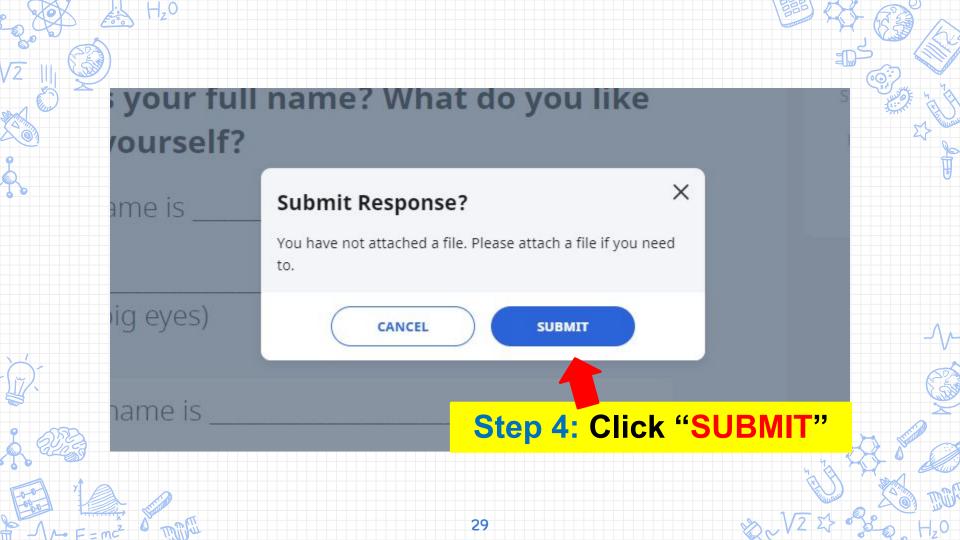

# What is your full name? What do you like about yourself?

My full name is \_\_\_\_\_\_.

I like my \_\_\_\_\_\_. (eg. long hair, rosy cheeks, big eyes)

Read Less

**Step 1: Click on the space here** 

Type answer here