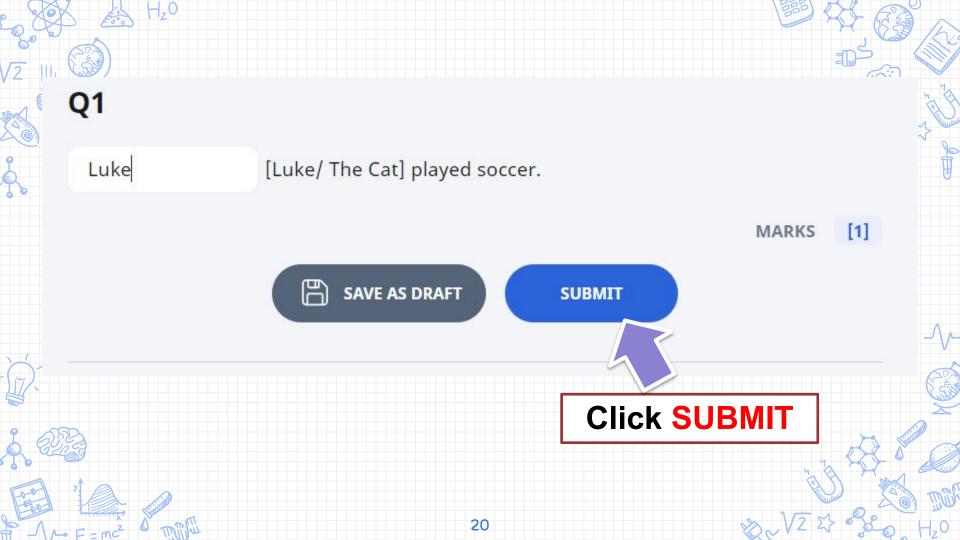

#### 4. Fill-in-the-blanks Questions

**Super Sentence Fillers** 

Q1

- 1. Click here
- 2. Type in the answer "Luke"

[Luke/ The Cat] played soccer.

MARKS

**SAVE AS DRAFT** 

**SUBMIT** 