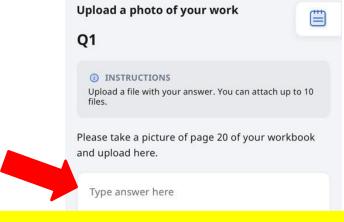

#### **Step 1: Click on this space**

SUBMIT

Please take a picture of page 20 of your workbook and upload here. B **Step 2: Click on the** file/attachment icon SAVE AS DRAFT SUBMIT