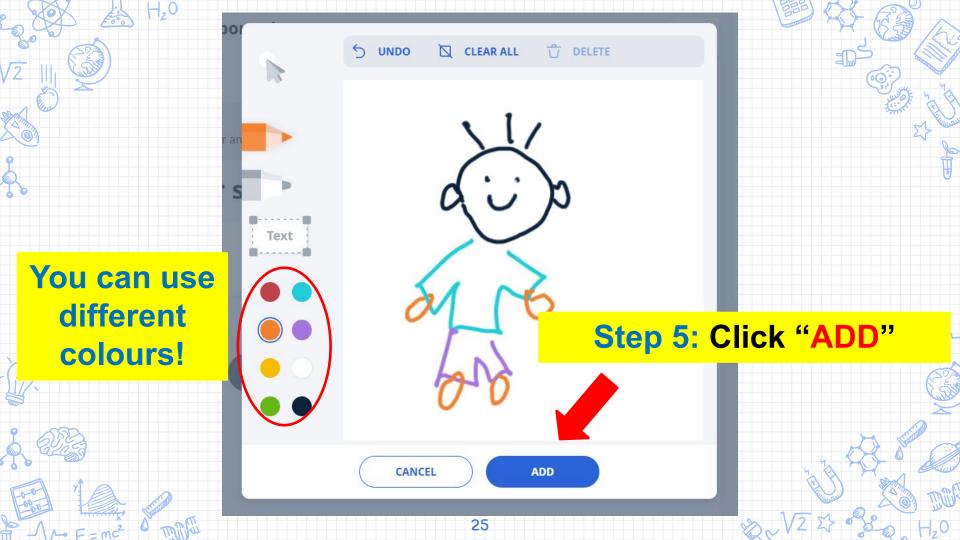

#### 5. Draw and upload

Q1

INSTRUCTIONS

Upload a file with your answer. You can attach up to 10 files.

#### Draw your self nortrait

**Step 1: Click on the space here** 

Type answer here

MARKS

[1]