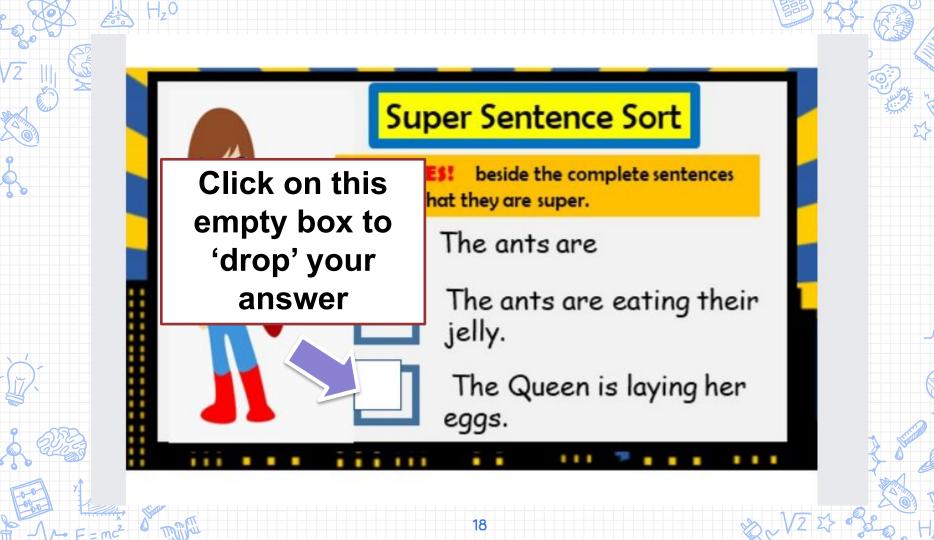

#### 3. Drag and drop questions

Q1

(I) INSTRUCTIONS

Match the empty boxes in the image with the options below by selecting the empty box and the correct option.

Drag and Drop the text "YES" beside the complete super sentences.