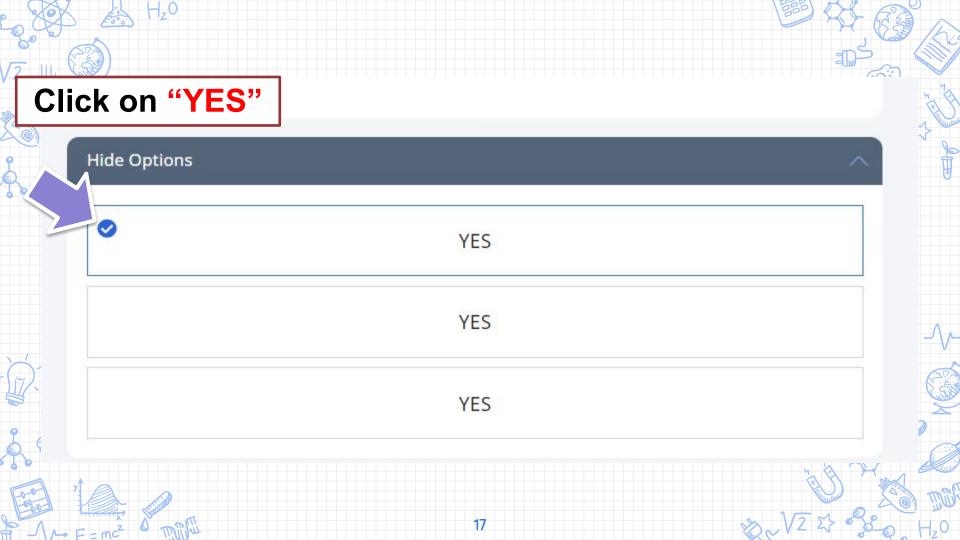

#### 3. Drag and drop questions

Q1

(I) INSTRUCTIONS

Match the empty boxes in the image with the options below by selecting the empty box and the correct option.

Drag and Drop the text "YES" beside the complete super sentences.